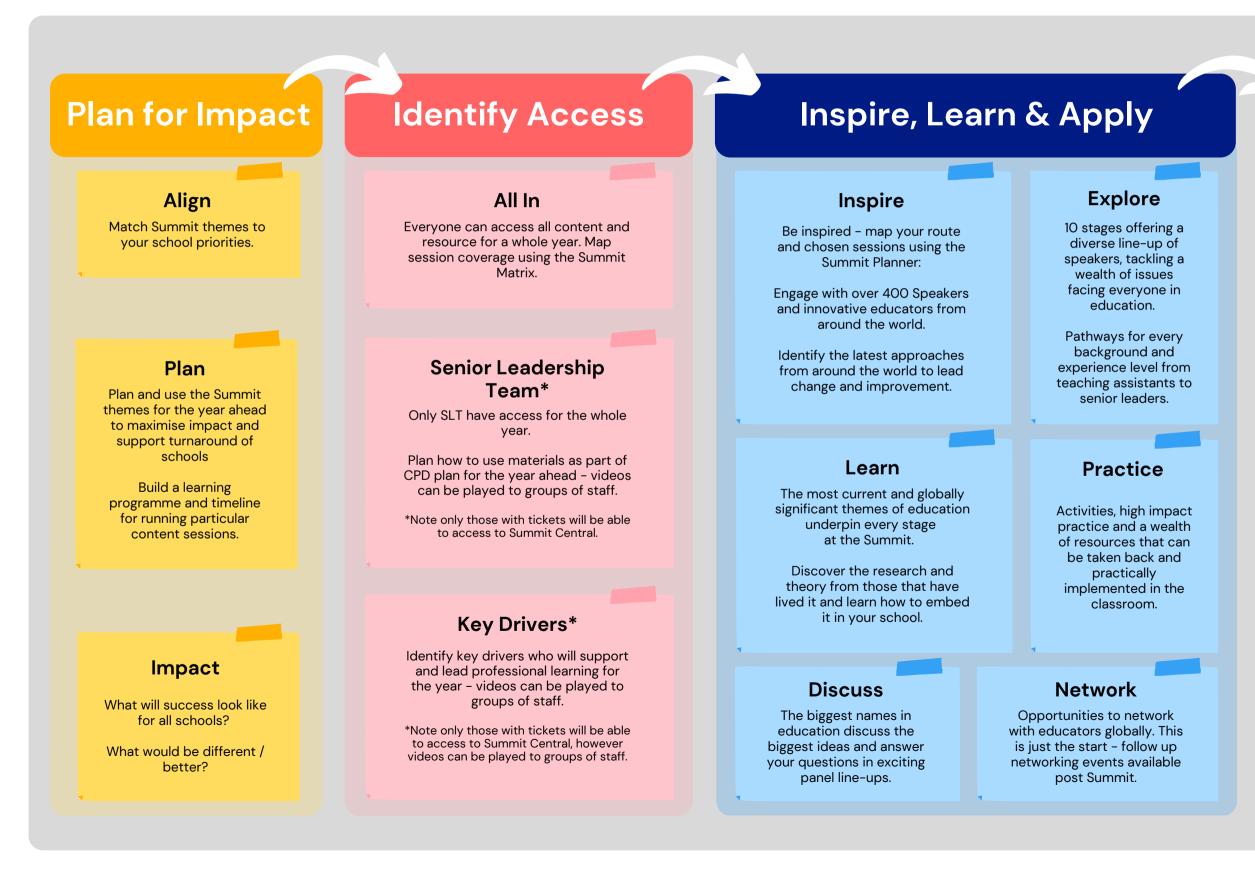

## Summit Roadmap for Groups & Schools

The World Education Summit meets all of your professional learning needs - access for a whole year to a wealth of content and resource on a bespoke learning platform.

## Summit Roadmap for Groups & Schools