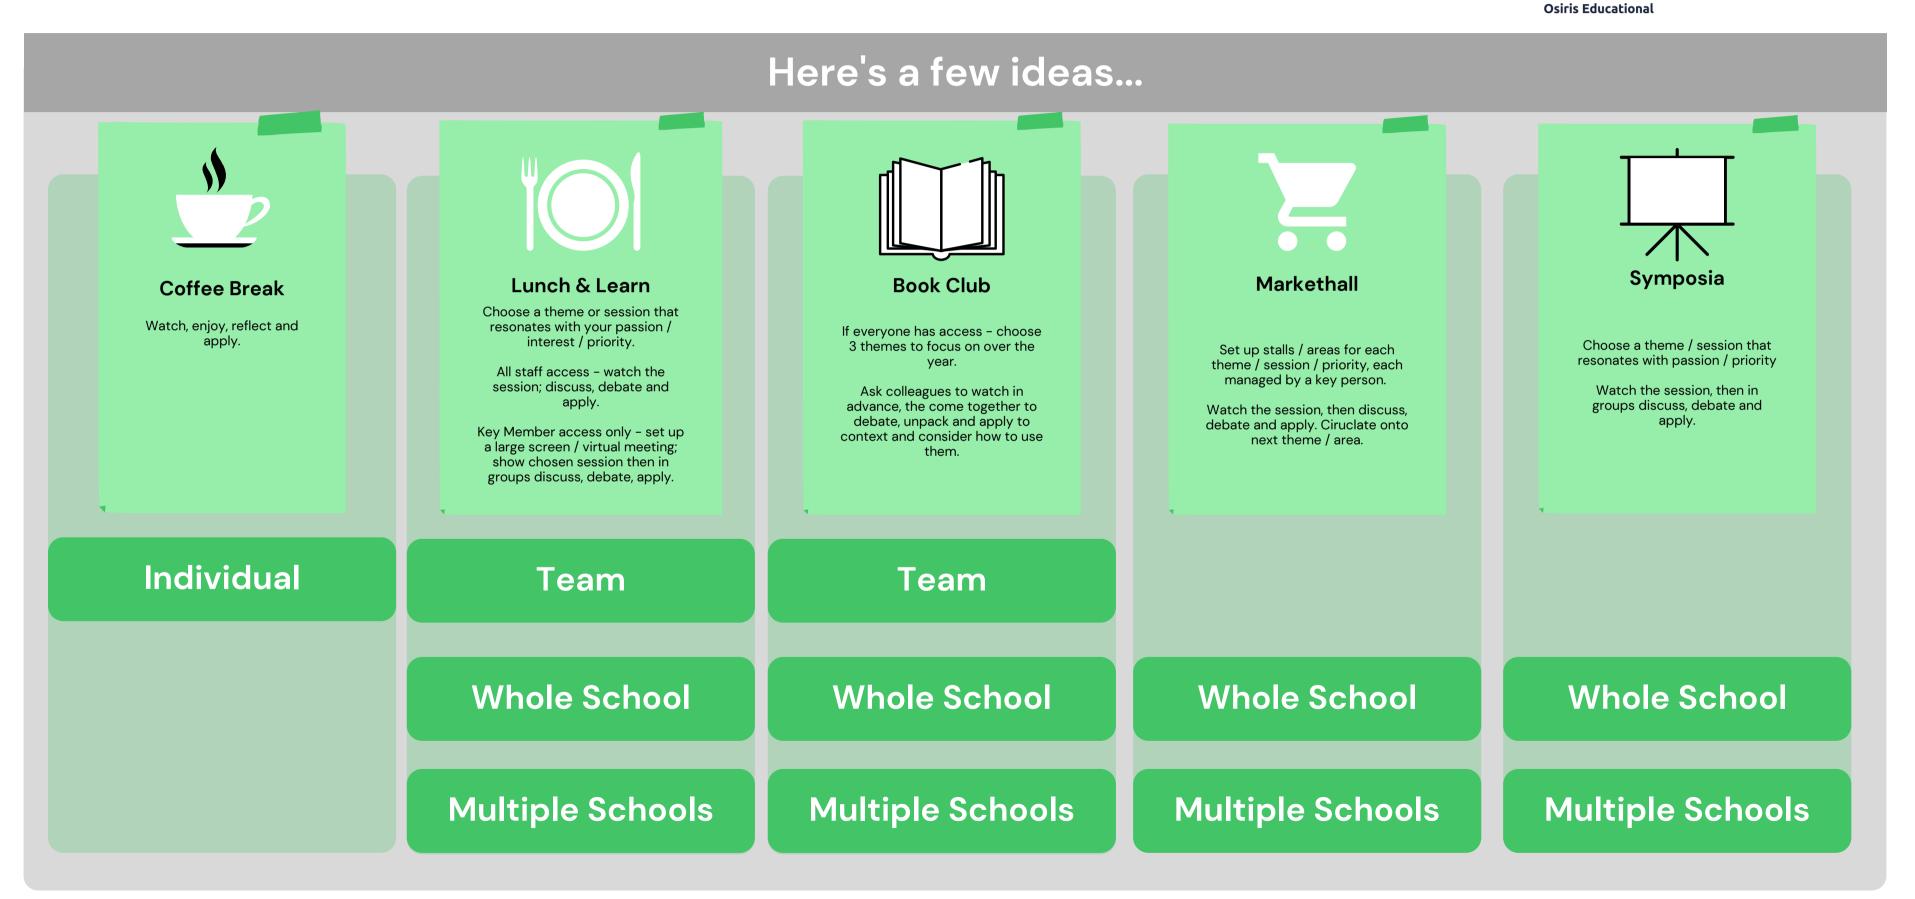

## Celebrate Make the Change Impact Engage Celebrate Instant access to global best practice for the whole year. Every Impact session, all content and resource from the Summit is available on demand to enable you to deliver Having reinvigorated and embed at a pace that suits you. and inspired your staff what is the impact? Share Share the wealth of knowledge, content and new ideas discovered. Implementation Follow your plan Monitor engagement Use the sessions as a catalyst for change and improvement Enjoy the research Embed in classrooms Showcase One year on, your Create a Legacy of school could showcase Learning the impact on learning along with internal Having reinvigorated and inspired expertise. your staff - reflect, unpack, try and impact.